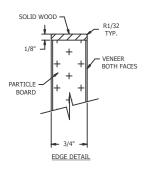

**FOR APPROVAL** ☐ APPROVED APPROVED AS NOTED REVISE AND RESUBMIT

DRAWING PACKAGE MUST BE RETURNED TO THE WORDEN GROUP WITH APPROPRIATE BOX CHECKED. ADD COMMENTS AND MARK-UPS ON THIS DRAWING PACKAGE (AS NEEDED) (CHECK ONE BOX ONLY)
NOTE: ANY DIMENSIONAL CHANGES WILL REQUIRE A REVISE AND RESUBMIT STATUS REGARDLESS OF WHICH BOX IS CHECKED.







**END VIEW** 

DEALER

Library Design Associates, Inc. (OH)

PROJECT

Gahanna Library - Technical Furniture

DRAWING FILE

DRAWING FILE

E3896-APPS.idW

C:\Worden Working Folder\Designs\Worden\Estimates\E03000 - E03999\E3896\04 IDW\E3896-APPS.idw

ENGINEERED BY DATE

DIMENSIONS & TOLERANCES UNLESS OTHERWISE SPECIFIED ENGINEERED BY DATE

.X±.060 .XX±.030 .XXX±.015 ANGLES±0.5° 9/30/2022 FRACTIONS±1/16 (DIMENSIONS: INCHES)

THE INFORMATION CONTAINED HEREIN IS CLASSIFIED "CONFIDENTIAL". IT IS THE SOLE PROPERTY OF THE WORDEN GROUP, AND ANY USE THEREOF AND/OR REPRODUCTION THEREOF IS EXPRESSLY PROHIBITED WITHOUT THE WRITTEN CONSENT OF THE WORDEN GROUP

THE WORDEN GROUP

WORDEN | SNAP!OFFICE | ECHO

WWW.WORDENCOMPANY.COM 199 EAST 17TH STREET HOLLAND, MI 49423

REV.

**E3896-APPS** 

SHEET

3