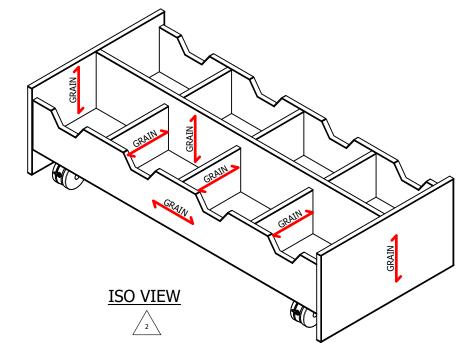

**FOR APPROVAL** ☐ APPROVED APPROVED AS NOTED REVISE AND RESUBMIT

DRAWING PACKAGE MUST BE RETURNED TO THE WORDEN GROUP WITH APPROPRIATE BOX CHECKED. ADD COMMENTS AND MARK-UPS ON THIS DRAWING PACKAGE (AS NEEDED) (CHECK ONE BOX ONLY)
NOTE: ANY DIMENSIONAL CHANGES WILL REQUIRE A REVISE AND RESUBMIT STATUS REGARDLESS OF WHICH BOX IS CHECKED.







**END VIEW** 

DEALER

Library Design Associates, Inc. (OH)

PROJECT

Gahanna Library - Technical Furniture

DRAWING FILE

DRAWING FILE

E3896-APPS.idW

C:\Worden Working Folder\Designs\Worden\Estimates\E03000 - E03999\E3896\04 IDW\E3896-APPS.idw

ENGINEERED BY DATE

DIMENSIONS & TOLERANCES UNLESS OTHERWISE SPECIFIED ENGINEERED BY DATE

.X±.060 .XX±.030 .XXX±.015 ANGLES±0.5° 9/30/2022 FRACTIONS±1/16 (DIMENSIONS: INCHES)

THE INFORMATION CONTAIN